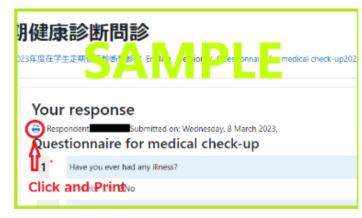

Please print it out and bring it with you on the day of Health check-up.

This concludes the answer.

Click <u>Continue</u>, you can read your answers.

But you can't change your answers.

| Mark   | as done                                                                                                                                                             |  |  |  |  |
|--------|---------------------------------------------------------------------------------------------------------------------------------------------------------------------|--|--|--|--|
| This Q | This Questionnaire is required for a medical examination at the time of a health check-up,                                                                          |  |  |  |  |
|        | Please answer correctly 印刷<br>※You can only answer <u>once.</u> print                                                                                               |  |  |  |  |
| Viev   | View your response(s)                                                                                                                                               |  |  |  |  |
|        | pondent: 真希 影山 Submitted on: Tuesday, 11 March 2025, 2:24 PM                                                                                                        |  |  |  |  |
| Ques   | tionnaire for medical check-up2024                                                                                                                                  |  |  |  |  |
| 1 *    | Have you ever had any illness?                                                                                                                                      |  |  |  |  |
|        | ○ 1.Yes @ 2.No                                                                                                                                                      |  |  |  |  |
| (2)    | If Yes, please write the name of the illness?                                                                                                                       |  |  |  |  |
|        |                                                                                                                                                                     |  |  |  |  |
| 3      | Immunization (Vaccination) history                                                                                                                                  |  |  |  |  |
|        | <ul> <li>Hepatitis A, B</li> <li>Tuberculosis (BCG)</li> <li>Chicken pox, varicella</li> <li>Mumps, epidemic parotitis</li> <li>Rubella</li> <li>Measles</li> </ul> |  |  |  |  |
| 4 *    | Have you ever undergone the electrocardiogram(ECG)?                                                                                                                 |  |  |  |  |
|        |                                                                                                                                                                     |  |  |  |  |
| 5 *    | Have you ever been diagnosed with any of the followings?                                                                                                            |  |  |  |  |