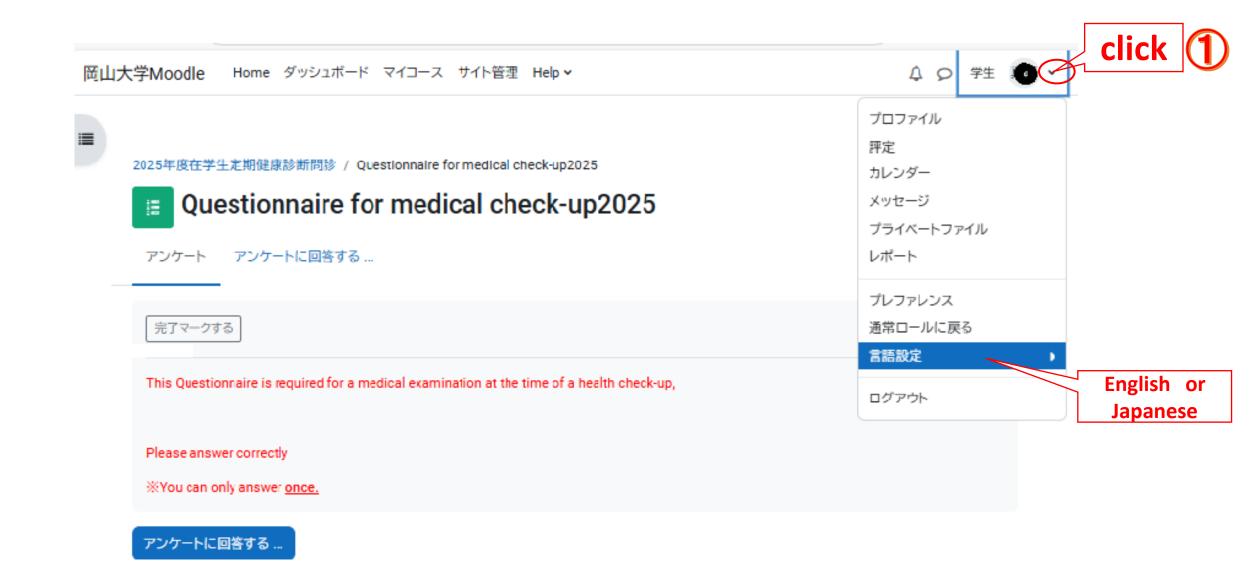

Confirm again.

Please print it out and bring it with you on the day of Health check-up.

Since it's your personal information, be careful not to lose.

| Okayama University Moodle Home Dashboard My courses Site administration Help ~                                                                                              | A D Student Click                                                     |
|-----------------------------------------------------------------------------------------------------------------------------------------------------------------------------|-----------------------------------------------------------------------|
| <ul> <li>2025年度在学生定期健康診断問診 / Questionnaire for medical check-up2025</li> <li>Questionnaire for medical check-up2025</li> <li>Questionnaire View your response(s)</li> </ul> | Profile<br>Grades<br>Calendar<br>Messages<br>Private files<br>Reports |
| Mark as done This Questionnaire is required for a medical examination at the time of a health check-up,                                                                     | Preferences<br>Return to my normal role<br>Language                   |
| Please answer correctly<br>※You can only answer <u>once.</u>                                                                                                                |                                                                       |
| View your response(s)  Respondent Submitted on: Tuesday, 11 March 2025, 2:24 PM                                                                                             | Please log out of the moodle.                                         |