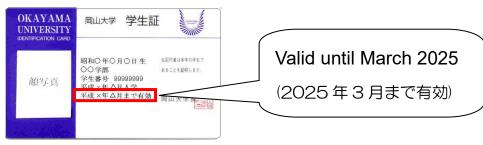

## To students who hold a student ID card valid until March 2025

① For students who are expected to graduate from the University, go on to pursue a postgraduate degree or complete their postgraduate degree Please check the notice "卒業・修了される学生のみなさんへ「学生証のお知らせ」(To students who will graduate, or complete faculty studies or graduate school: Information about Notice: Student ID Cards)" on the bulletin board.

\*If you have a student ID card that has expired before March 2025 and have not received a new one yet, please receive a new one at the same counter above ②.

Check business hours

Tsushima