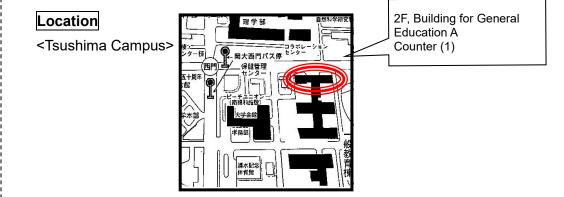

Issued by: Academic Support Group (Kyoiku Shien Group), Academic Planning Division, Academic Affairs Department (2F, Building for General Education A) Counter (1)

- What to bring: Photo for your temporary student ID card (3.0 cm long x 2.4 cm wide, in full color or black and white)
  - \* It takes about 10 minutes to issue a temporary student ID card.