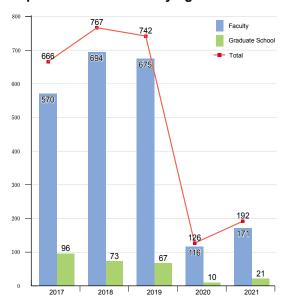

try, Arab American University                   |  |  |
|                |                                                                  |  |  |
| Oceania        |                                                                  |  |  |
| Australia      | University of Canberra                                           |  |  |
|                | School of Dentistry and Health Science, Charles Sturt University |  |  |
| New Zealand    | Faculty of Dentistry, University of Otago                        |  |  |
|                | The Health Sciences Division, University of Otago                |  |  |
|                |                                                                  |  |  |



### STUDENTS STUDYING ABROAD FROM OKAYAMA UNIVERSITY

### **Japanese Students Studying Abroad**



Note1: Based on the Top Global University Project Data.

Note2: Includes participants in online programs counted as
the Top Global University Project Data from Fiscal
Year 2020.

### **Student Numbers by Country and Duration**

| Fiscal Year   |             |                    |                    | Year 2021 |
|---------------|-------------|--------------------|--------------------|-----------|
| Classific     | ation       | within 6<br>months | more than 6 months | Total     |
| Asia          | China       | 30                 |                    | 30        |
|               | Philippines | 26                 |                    | 26        |
|               | Taiwan      | 18                 |                    | 18        |
|               | Malaysia    | 18                 |