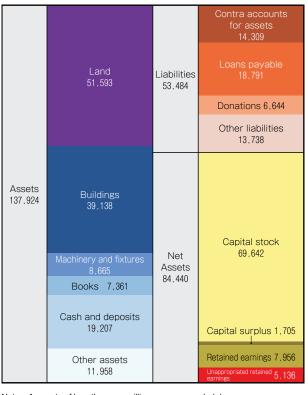

ark        |                                             | 1                       |  |  |
|                 | Non-EU Members |                                             |                         |  |  |
|                 | U.K.           | 1                                           |                         |  |  |
|                 | Switzerland    | 1                                           |                         |  |  |
|                 | Sub Total      | 7                                           | 2                       |  |  |
|                 | Total          | 31                                          | 10                      |  |  |



### Financial Results / Budget

### 2021 Fiscal Year Financial Results

### **Balance Sheet**

March 31, 2022 (unit: million yen)



### Income Statement

April 1, 2021~March 31, 2022

| IIICOIIIE                                                                | Statement                                                                                                    |                                                                                                | (unit: million yen)                                                                                |
|--------------------------------------------------------------------------|--------------------------------------------------------------------------------------------------------------|------------------------------------------------------------------------------------------------|----------------------------------------------------------------------------