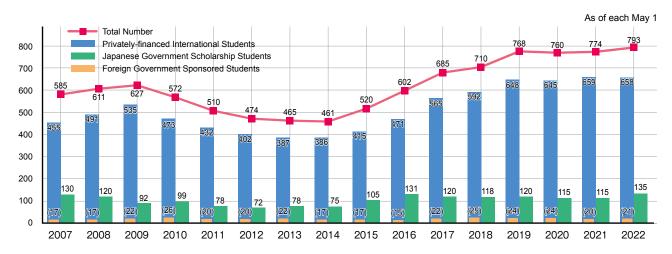

|                    | 10        |
|               | Germany     | 7                  |                    | 7         |
|               | Switzerland | 6                  |                    | 6         |
|               | Turkey      | 1                  |                    | 1         |
|               | Greece      | 1                  |                    | 1         |
|               | Sweden      | 1                  |                    | 1         |
|               | Austria     | 1                  |                    | 1         |
|               | Sub Total   | 38                 |                    | 38        |
| Tota          | ıl          | 192                |                    | 192       |

### International Students Studying In Okayama University



Note 1: "Privately-financed International Students" includes Foreign Government Sponsored Students those whose acceptance has been informed via MEXT. Note 2: "International Students" includes students of the Joint Graduate School in Science of School Education, Hyogo University of Teacher Education.

### **Enrollment Numbers Country and Region**

As of May 1, 2022

| CI                    | assification             | Graduate<br>Doctor's | Master's      | Undergraduate<br>Students | Research<br>Students, etc. | Total                           |
|-----------------------|--------------------------|----------------------|---------------|---------------------------|----------------------------|---------------------------------|
| Asia                  | China                    | Course<br>1