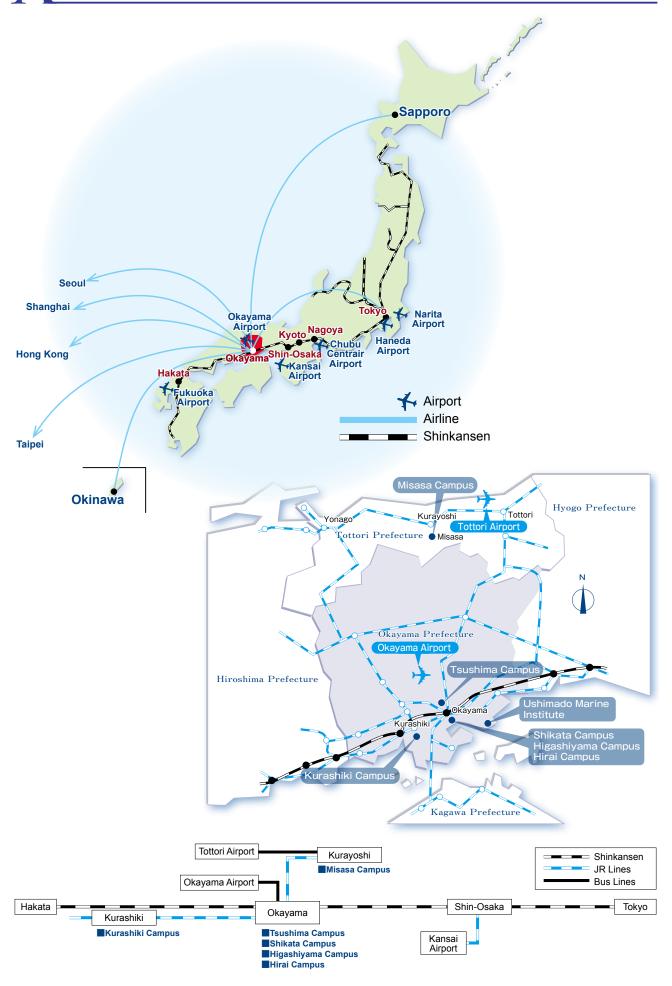

ayama University, Nagasaki University and Kumamoto University) organized The Consortium of Six National Universities in Japan.



### **Okayama University Alumni**

Okayama University Alumni, unlike the former alumni association centering on alumni only, was founded in October 2013, as network organization that supports the development of Okayama University as an "All Okadai" organization. Okayama University Alumni aims for the advancement of its members including everyone who has participated in the intellectual activities of Okayama University - not only alumni, but also currently enrolled students, current faculty staff, former faculty staff, international students, research students, and all other people who have been or are at present associated with Okayama University.



## Access









Photo provided by Okayama Prefectural Tourism Federation





### **OKAYAMA UNIVERSITY**

1-1-1 Tsushima-naka, Kita-ku, Okayama 700-8530 Japan

Contact: Public Relations, General Affairs and Planning Department

Tel.+81-86-252-1111 Fax.+81-86-251-7294 E-mail www-adm@adm.okayama-u.ac.jp

Editorial office: Public Relations, General Affairs and Planning Department

https://www.okayama-u.ac.jp/index\_e.html





Search