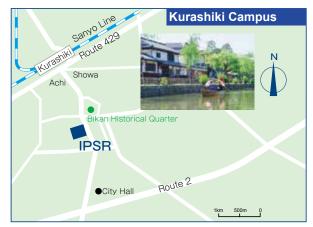

### Institute of Plant Science and Resources (IPSR)

Institute of Plant Science and Resources was originally established in 1914 as the "Ohara Institute for Agricultural Research" with the aim of advancing the agricultural sciences. The founder was Magosaburo Ohara, a major figure in the modernization of Okayama. In 1952, the institute became affiliated with Okayama University and was renamed the "Institute for Agricultural Biology". In 1988, the Institute was renamed the "Research Institute for Bioresources". On April 1, 2010, the institute was renamed the "Institute of Plant Science and Resources" (IPSR) as a joint usage/research center for scientists in Japan. IPSR comprises Atmospheric Stress unit, Soil Stress unit, Biotic Stress unit, Genetic Resources unit, and Applied Genomics unit under two research areas (Research Core for Plant Stress Science and Research Core for Future Crops) and one research center (Barley and Wild Plant Resource Center). The institute's current scientific mission is to develop new crops that will be suited for multiple stress environments and to promote agricultural production in stress affected areas worldwide.

### Institute of Plant Science and Resources (IPSR)

Institute of Plant Science and Resources (IPSR) is serving as a nationwide "Joint Usage/Research Center" for plant genetic resources and stress science. It is focused on research of plant responses and adaptation to variable stress conditions using plant genetic resources developed at the institute. IPSR annually manages research projects from outside the institute and makes its advanced research equipment and instruments available for such "Joint Usage/Research Center" projects. IPSR also has a new guesthouse as accommodation for visiting researchers.