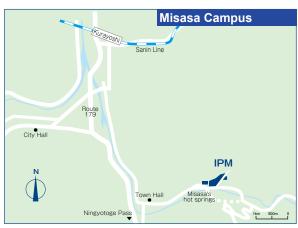

### **Institute for Planetary Materials (IPM)**

Institute for Planetary Materials (IPM) was established in April 2016 through reorganization of the Institute for Study of Earth's Interior. IPM is located at Misasa, Tottori. IPM is a world-class research institution in the field of Earth and planetary materials science with a range of experimental facilities and analytical expertise. The institute has research divisions: "Basic Planetary Materials"; "Planetary Systems Science"; and, "Astrobiology". The institute is promoting research programs in Earth and planetary materials science including those related to the origin of life, as well as interdisciplinary research and the development of new research fields. The institute has also been promoting education of next-generation researchers via a 5-year doctoral program within the Graduate School of Natural Science and Technology and an annual Misasa International Student Intern Program.

### **Institute for Planetary Materials (IPM)**

Institute for Planetary Materials (IPM) was designated as a Joint Usage/Research Center in Earth and planetary materials science by the Minister of Education, Culture, Sports, Science and Technology (MEXT) in 2010 based on its achievements as a "National Collaborative Research Facility". The Institute provides opportunities to a large number of domestic and international researchers and students to access its internationally unique comprehensive analytical and experimental facility and expertise to conduct research in Earth and planetary materials science and to develop new fields via approaches such as chemical analysis, dating, structural analysis, and high-temperature and high-pressure experiments. The Institute is also strengthening collaboration with domestic and international research institutes, and actively contributing to analyses of extraterrestrial samples and data from international sample return missions such as Hayabusa2 and OSIRIS-REx.