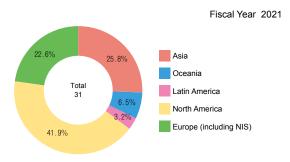

## DISTRIBUTION OF INTERNATIONAL PARTNERS

As of May 1, 2022

■Total 48 Countries / Regions 394 Universities / Institutions