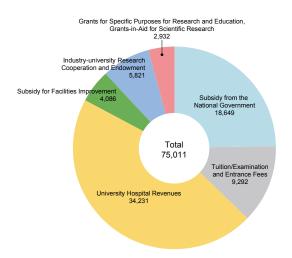

|                                                                                                | Donations 1,756                                                                                    |
| Gr                                                                       | Other expenses 2,346 oss profit 5.136                                                                        |                                                                                                | Other revenue 9,795                                                                                |

Note: Amounts of less than one million yen are rounded down.

### 2022 Fiscal Year Budget

(unit: million yen)

### Income



### **Expenditure**



### **Grants-in-Aid for Scientific Research (KAKENHI)**

Grants and Adoptions (Fiscal Year 2022)

As of April 1, 2022

| Subject for Research                                                                            | Adoptions | Thousand Yen |
|-------------------------------------------------------------------------------------------------|-----------|--------------|
| Grant-in-Aid for Specially Promoted Research                                                    | 1         | 191,100      |
| Grant-in-Aid for Scientific Research (S)                                                        | 6         | 232,180      |
| Grant-in-Aid for Scientific Research (A)                                                        | 23        | 227,240      |
| Grant-in-Aid for Sc