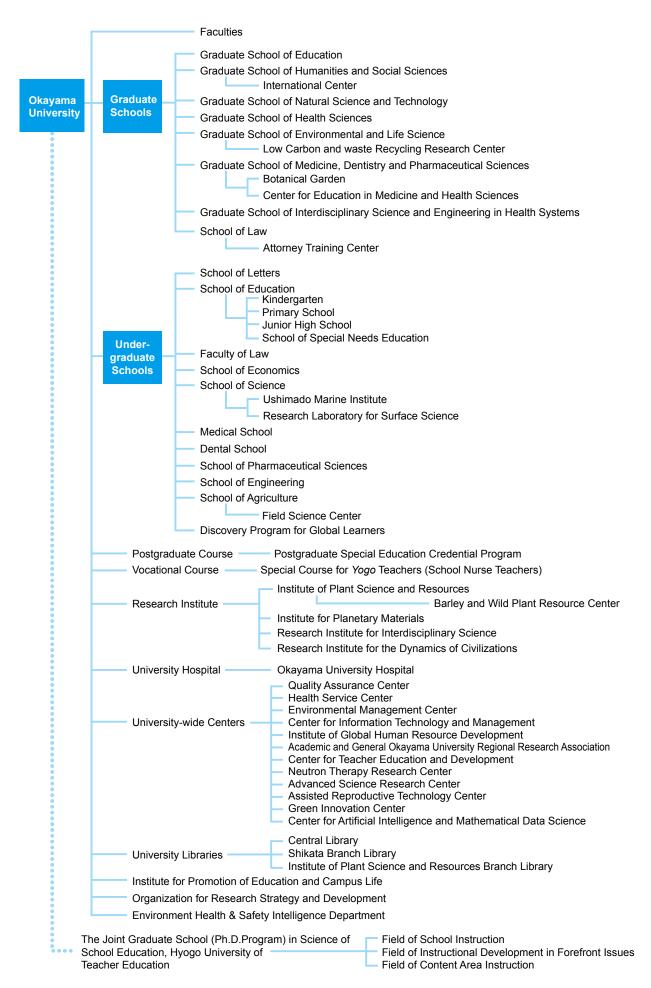

## DUCATION & RESEARCH ORGANIZATION

### GRADUATE SCHOOLS

As of May 1, 2022

### UNDERGRADUATE SCHOOLS

### RESEARCH INSTITUTE

### UNIVERSITY-WIDE CENTERS

**Quality Assurance Center** 

**Health Service Center** 

**Environmental Management Center** 

**Center for Information Technology and Management** 

**Institute of Global Human Resource Development** 

## UNIVERSITY LIBRARIES

**Books** 

As of May 1, 2022 Japanese and Chinese Books Foreign Books Central Library 1,127,233 466,469 1,593,702 Shikata Branch Library 115,912 103,779 219,691 Institute of Plant Science and 77,496 91,669 169,165 Resources Branch Library The Institute for Planetary 584 4,556 5,140 Materials Branch Library **Grand Total** 1,321,225 666,473 1,987,698