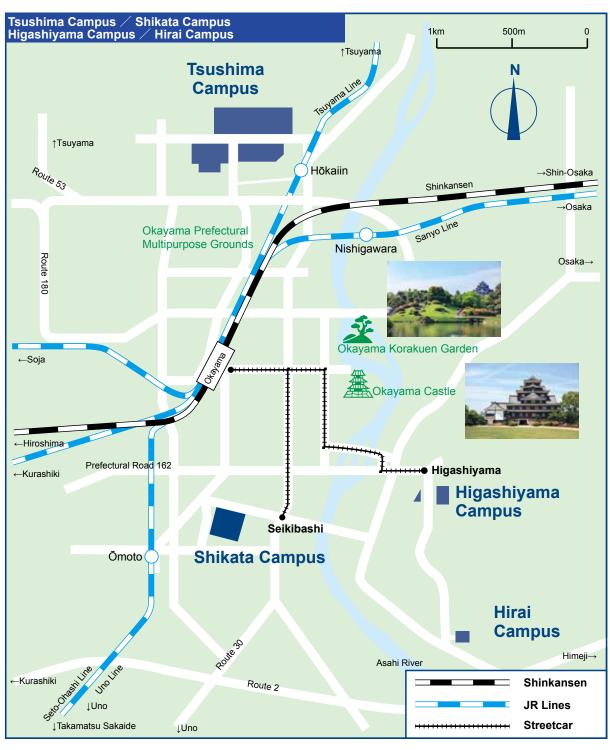

ama University, Nagasaki University and Kumamoto University) organized The Consortium of Six National Universities in Japan.



### **Okayama University Alumni**

Okayama University Alumni, unlike the former alumni association centering on alumni only, was founded in October 2013, as network organization that supports the development of Okayama University as an "All Okadai" organization. Okayama University Alumni aims for the advancement of its members including everyone who has participated in the intellectual activities of Okayama University - not only alumni, but also currently enrolled students, current faculty staff, former faculty staff, international students, research students, and all other people who have been or are at present associated with Okayama University.



## Access









Photo provided by Okayama Prefectural Tourism Federation





### **OKAYAMA UNIVERSITY**

1-1-1 Tsushima-naka, Kita-ku, Okayama 700-8530 Japan

Contact: Public Relations, General Affairs and Planning Department

Tel.+81-86-252-1111 Fax.+81-86-251-7294 E-mail www-adm@adm.okayama-u.ac.jp

Editorial office: Public Relations, General Affairs and Planning Department

https://www.okayama-u.ac.jp/index\_e.html





Search