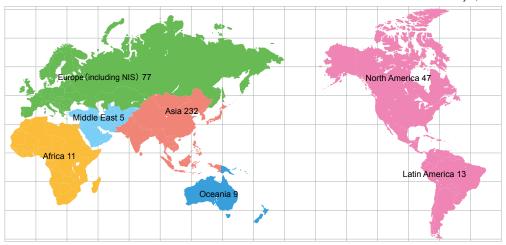

## DISTRIBUTION OF INTERNATIONAL PARTNERS

As of May 1, 2022

■Total 48 Countries / Regions 394 Universities / Institutions