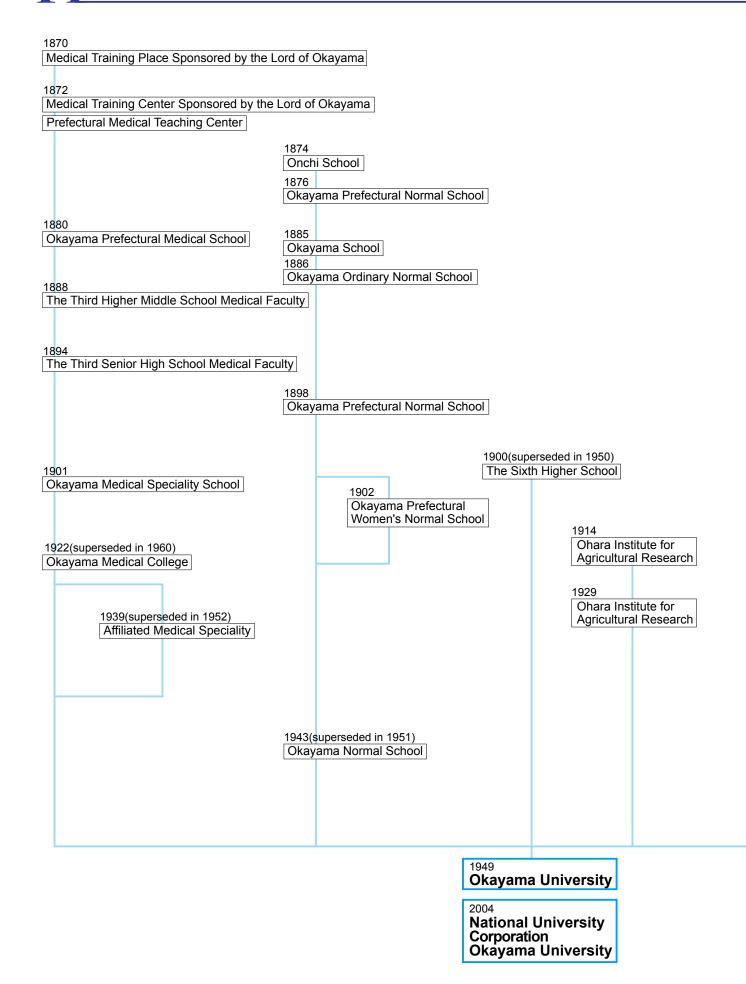

## HISTORICAL TIMELINE

Okayama Medical College

The Sixth Higher School

Okayama Prefectural Normal School

Opening Ceremony of Okayama University (Oct. 22, 1949)

1922

Okayama Prefectural School for Training Teachers of Vocational Supplementary School

1935

Okayama School for Training Teachers of Youth's School 924

Okayama Prefectural School for Training Teachers of Girls' Vocational Supplementary School

1936

Okayama Prefectural School for Training Teachers of Girls' School

Okayama University Tsushima Campus (1963)

1939

Misasa Hot Spring Rehabilitation Center

1943

Research Center for Radio-Balneology

1944(superseded in 1951)

Okayama Youth's Normal School

1946

Okayama Agricultural College

1949(superseded in 1951)

Okayama Agricultural College