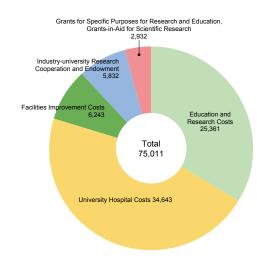

## UNIVERSITY HOSPITAL

### **Beds and Patients**

Fiscal Year 2021

| Clinica   | Dodo | Patients per day |             |  |
|-----------|------|------------------|-------------|--|
| Clinics   | Beds | Inpatients       | Outpatients |  |
| Medicine  | 834  | 544              | 1,649       |  |
| Dentistry | 19   | 15               | 493         |  |
| Total     | 853  | 559              | 2,142       |  |