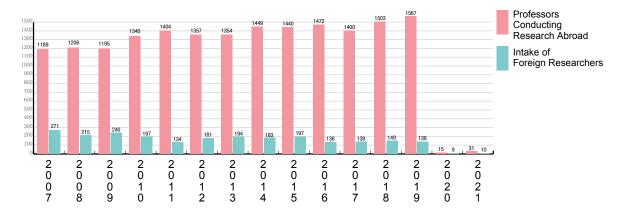

| 14            |                | 14    |
| Private                                                                                                                  | 200               | 219             | 117           | 101            | 637   |
| Sub Total                                                                                                                | 200               | 219             | 138           | 101            | 658   |
| Grand Total                                                                                                              | 293               | 232             | 155           | 113            | 793   |

## FACULTY CONDUCTING RESEARCH ABROAD AND VISITING RESEARCHERS

## Faculty Conducting Research Abroad and Visiting Researchers



## The Number of Faculty Conducting Research Abroad by Region



### The Number of Visiting Researchers by Region



### The Number of Faculty Conducting Research Abroad and Visiting Researchers by Region and Country

Fiscal Year 2021

|                 | Fiscal Year 2  |                                             |                         |  |  |
|-----------------|----------------|---------------------------------------------|-------------------------|--|--|
| Cli             | assification   | Faculty<br>Conducting<br>Research<br>Abroad | Visiting<br>Researchers |  |  |
| Asia            | China          | 2                                           | 1                       |  |  |
|                 | Thailand       | 2                                           |