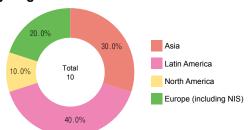

## DISTRIBUTION OF INTERNATIONAL PARTNERS

As of May 1, 2022

■Total 48 Countries / Regions 394 Universities / Institutions